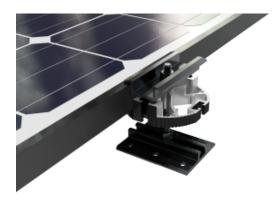

#### Description

The **POWER DISK™** system offers a simple and cost effective solution to residential roof top mounting. The "rail-less" design features a unique base that attaches anywhere on the roof for easier modular layout. POWER DISK is quick to install with fewer components and tools required than traditional rail systems. Vertical adjustments are made easily by simply spinning the disk. POWER DISK includes integrated grounding and is compatible with most framed PV modules.

# **Product Spotlight**

**Features** ADAPTABLE

- Compatible with most farmed PV modules
- Works with 60 and 72 cell modules
- Can be mounted anywhere on the roof or attached directly to rafters

#### RELIABLE

- Made of 6005-T5 extruded aluminum
- Integrated grounding
- UL 2703 code compliant

#### QUICK ASSEMBLY

- Fewer parts than rail-based systems
- Eliminates the need for long rails
- Rotating assembly provides vertical adjustment

Documentation Sell Sheet

POWER DISK<sup>TM</sup> - Sell Sheet