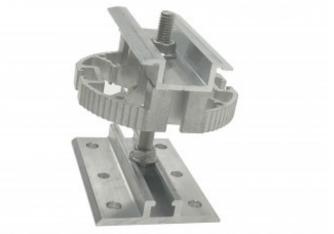

#### Description

The **POWER DISK™** system offers a simple and cost effective solution to residential roof top mounting. The "rail-less" design features a unique base that attaches anywhere on the roof for easier modular layout. POWER DISK is quick to install with fewer components and tools required than traditional rail systems. Vertical adjustments are made easily by simply spinning the disk. POWER DISK includes integrated grounding and is compatible with most framed PV modules.

# **Product Spotlight**

**Features** ADAPTABLE

- Compatible with most farmed PV modules
- Works with 60 and 72 cell modules
- Can be mounted anywhere on the roof or attached directly to rafters

#### RELIABLE

- Made of 6005-T5 extruded aluminum
- Integrated grounding
- UL 2703 code compliant

#### QUICK ASSEMBLY

- Fewer parts than rail-based systems
- Eliminates the need for long rails
- Rotating assembly provides vertical adjustment

Documentation Sell Sheet

POWER DISK<sup>TM</sup> - Sell Sheet