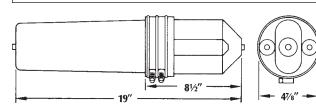

## **CAPACITY**

Any number of wires and cables or service wires with a total bundle diameter of 3.5" (89 mm). Each side port will accommodate a single cable or group of service wires up to 1/2" (13 mm).