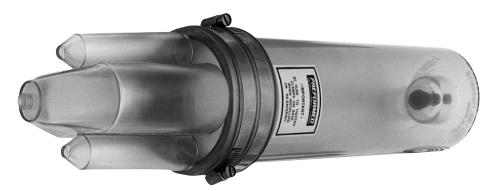

## **Tri-Seal Closure**

The Tri-Seal is designed for butt splice and/or subsurface terminal use. It can be used where the exact number of service connections are to be made on a continuing basis such as a new or developing residential area or mobile home park.

Flexibility is provided by a unique oval port and two additional side ports allowing re-entry of additional cables or service wires.

## Features:

- · Quickly and easily applied
- · Seals out moisture and corrosion
- Unaffected by soil conditions, even where acid and alkali prevail
- Clear cap is available for hand holes and allows visual inspection
- · Kit comes complete