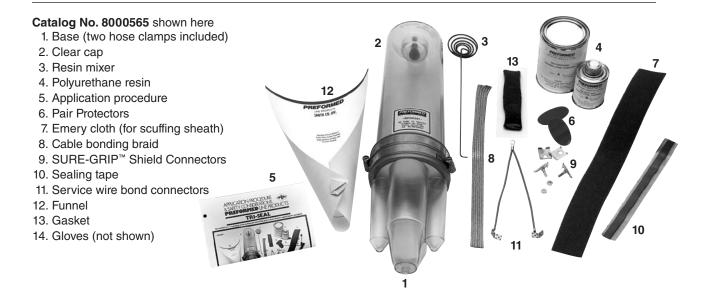

## Features:

- · Quickly and easily applied
- · Seals out moisture and corrosion
- Unaffected by soil conditions, even where acid and alkali prevail
- Clear cap is available for hand holes and allows visual inspection
- · Kit comes complete