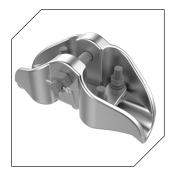

## PLP® Transmission Products Aluminum Suspension (ALS) Clamp

## Description

The Aluminum Suspension (ALS) Clamp is intended for use on all aluminum-based conductors. PLP recommends placing Armor Rods over the conductor at suspension points to minimize the static and dynamic stresses at the ends of the clamp as well as extend the life of the conductor. The standard ALS Clamps are designed for continuous conductor operating temperatures up to 125°C (150°C for two-hour emergencies).

## Material

The ALS Clamp features an aluminum alloy body and keeper with galvanized steel hardware and a stainless steel cotter pin.

## Features

- Shipped assembled with no loose parts all fasteners are factory-installed to eliminate lost hardware in the field
- Compatible with standard attachment hardware
- ALS-122, ALS-181, and ALS-236 are designed for EHV applications. Contact PLP for additional details.