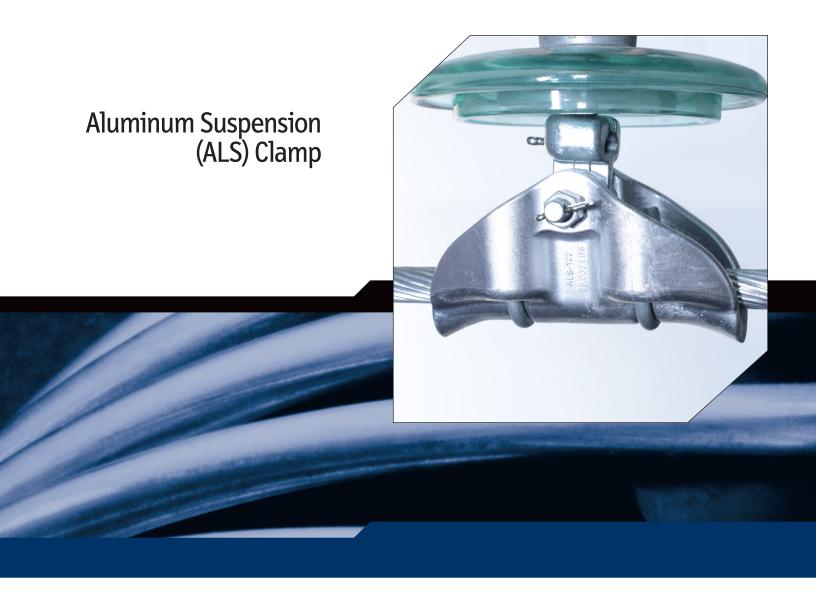

## PLP® Transmission Products Aluminum Suspension (ALS) Clamp

## Description

The Aluminum Suspension (ALS) Clamp is intended for use on all aluminum-based conductors. PLP recommends placing Armor Rods over the conductor at suspension points to minimize the static and dynamic stresses at the ends of the clamp as well as extend the life of the conductor. The standard ALS Clamps are designed for continuous conductor operating temperatures up to 125°C (150°C for two-hour emergencies).

## Material

The ALS Clamp features an aluminum alloy body and keeper with galvanized steel hardware and a stainless steel cotter pin.

## Features

- Shipped assembled with no loose parts all fasteners are factory-installed to eliminate lost hardware in the field
- Compatible with standard attachment hardware
- ALS-122, ALS-181, and ALS-236 are designed for EHV applications. Contact PLP for additional details.