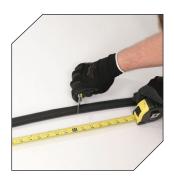

| PROTECTOR TUBING      |                 |          |             |
|-----------------------|-----------------|----------|-------------|
| PLP Catalog<br>Number | Conductor Range |          | Length (ft) |
|                       | Min (in)        | Max (in) | L           |
| PT-0375               | 0.162           | 0.375    | 8           |
| PT-0625               | 0.376           | 0.625    | 8           |
| PT-0938               | 0.626           | 0.938    | 8           |