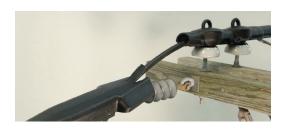

## **Application**

- Quick Installation
- · Can be cut easily with a knife or wire cutters
- Accommodates wide range of conductors
- Ideal for transformer stinger wires and arrester connections to prevent the electrocution of birds of prey

## **Features**

- Lightweight
- Unobtrusive Appearance
- Excellent resistance to ozone and petroleum based solvents
- Long service life without deterioration of material
- Tubing slit configuration permits easy installation on existing conductor
- Overlapping profile follows bends and turns in the conductor without risk of splitting open to expose energized wire
- New profile provides for large range of conductor sizes
- Not for protection of human contact