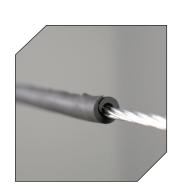

## **Description**

Protector Tubing protects energized lines from faults due to contact caused by various types of wildlife. The durable EPDM tubing is a minimum of 125 mils thick with a dielectric strength of 500 V/mil and has excellent resistance to ozone and petroleum-based solvents.

## **Application**

- Quick Installation
- · Can be cut easily with a knife or wire cutters
- Accommodates wide range of conductors
- Ideal for transformer stinger wires and arrester connections to prevent the electrocution of birds of prey

## **Features**

- Lightweight
- Unobtrusive Appearance
- Excellent resistance to ozone and petroleum based solvents
- Long service life without deterioration of material
- Tubing slit configuration permits easy installation on existing conductor
- Overlapping profile follows bends and turns in the conductor without risk of splitting open to expose energized wire
- New profile provides for large range of conductor sizes
- Not for protection of human contact