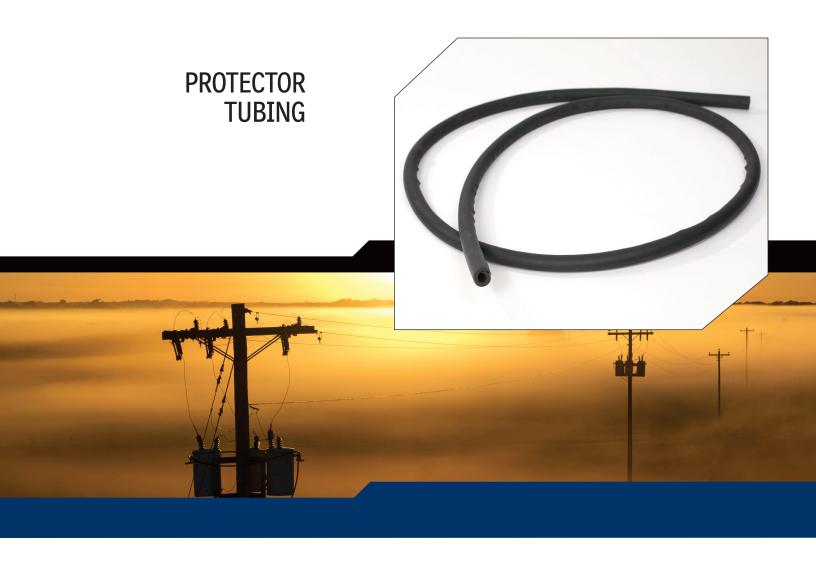

## PLP Distribution Products PROTECTOR TUBING

## **Description**

Protector Tubing protects energized lines from faults due to contact caused by various types of wildlife. The durable EPDM tubing is a minimum of 125 mils thick with a dielectric strength of 500 V/mil and has excellent resistance to ozone and petroleum-based solvents.