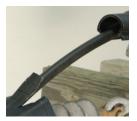

## **Application**

- Quick Installation
- · Can be cut easily with a knife or wire cutters
- Accommodates wide range of conductors
- Ideal for transformer stinger wires and arrester connections to prevent the electrocution of birds of prey

## **Features**

- Lightweight
- Unobtrusive Appearance
- Excellent resistance to ozone and petroleum based solvents
- Long service life without deterioration of material
- Tubing slit configuration permits easy installation on existing conductor
- Overlapping profile follows bends and turns in the conductor without risk of splitting open to expose energized wire
- New profile provides for large range of conductor sizes
- Not for protection of human contact