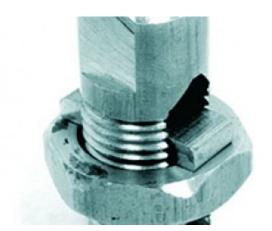

## **Description**

Designed to join or tap arial hard drawn or insulated copper conductors while applying and evenly distributed load to ESAA specifications.

Available in natural brass or electrotinned.