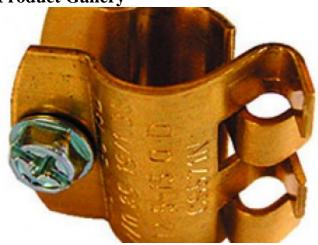

#### **Part Tables**

| Part Number | Description                                                            |
|-------------|------------------------------------------------------------------------|
| PNE1314     | Domestic earth rod                                                     |
| D-EC13D     | Earth clip - Suitable for cables in<br>the range 4 - 25mm <sup>2</sup> |