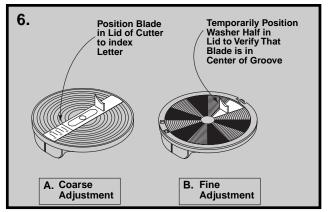

## ARMADILLO® 12.5" Sealing Washer End Plate Kit

### **NOMENCLATURE**



#### **APPLICATION**

















































#### **SAFETY CONSIDERATIONS**

- This application procedure is not intended to supersede any company construction or safety standards.
   This procedure is offered only to illustrate safe application for the individual. CAUTION: FAILURE TO FOLLOW THESE PROCEDURES AND RESTRICTIONS MAY RESULT IN PERSONAL INJURY OR DEATH.
- 2. This product is intended for the specified application. CAUTION: DO NOT MODIFY THIS PRODUCT UNDER ANY CIRCUMSTANCES.
- 3. This product is intended for use by trained craftspeople only. This product SHOULD NOT BE USED by anyone who is not familiar with and trained in the use of it.
- **4.** When working in the area of energized lines with this product, EXTRA CARE should be taken to prevent accidental electrical contact.
- **5.** For P