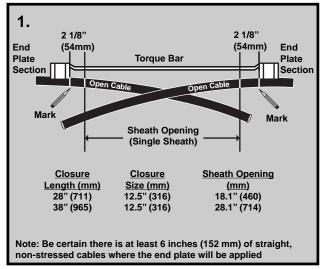

## ARMADILLO® 12.5" Sealing Washer End Plate Kit

### **NOMENCLATURE**



#### **APPLICATION**

















































#### **SAFETY CONSIDERATIONS**

- This application procedure is not intended to supersede any company construction or safety standards.
   This procedure is offered only to illustrate safe application for the individual. CAUTION: FAILURE TO FOLLOW THESE PROCEDURES AND RESTRICTIONS MAY RESULT IN PERSONAL INJURY OR DEATH.
- 2. This product is intended for the specified application. CAUTION: DO NOT MODIFY THIS PRODUCT UNDER ANY CIRCUMSTANCES.
- 3. This product is intended for use by trained craftspeople only. This product SHOULD NOT BE USED by anyone who is not familiar with and trained in the use of it.
- **4.** When working in the area of energized lines with this product, EXTRA CARE should be taken to prevent accidental electrical contact.
- **