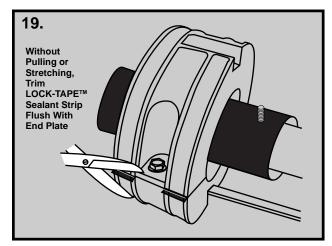

## ARMADILLO® 12.5" Sealing Washer End Plate Kit

### **NOMENCLATURE**



#### **APPLICATION**

















































#### **SAFETY CONSIDERATIONS**

- This application procedure is not intended to supersede any company construction or safety standards.
   This procedure is offered only to illustrate safe application for the individual. CAUTION: FAILURE TO FOLLOW THESE PROCEDURES AND RESTRICTIONS MAY RESULT IN PERSONAL INJURY OR DEATH.
- 2. This product is intended for the specified application. CAUTION: DO NOT MODIFY THIS PRODUCT UNDER ANY CIRCUMSTANCES.
- 3. This product is intended for use by trained craftspeople only. This product SHOULD NOT BE USED by anyone who is not familiar with and trained in the use of it.
- **4.** When working in the area of energized lines with this product, EXTRA CARE should be taken to prevent accidental electrical contact.
- **5.** For PROPER PERFORMANCE AND PERS