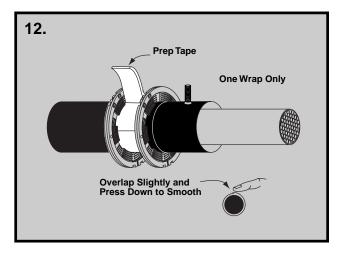

## ARMADILLO® 12.5" Sealing Washer End Plate Kit

### **NOMENCLATURE**



#### **APPLICATION**

















































#### **SAFETY CONSIDERATIONS**

- This application procedure is not intended to supersede any company construction or safety standards.
   This procedure is offered only to illustrate safe application for the individual. CAUTION: FAILURE TO FOLLOW THESE PROCEDURES AND RESTRICTIONS MAY RESULT IN PERSONAL INJURY OR DEATH.
- 2. This product is intended for the specified application. CAUTION: DO NOT MODIFY THIS PRODUCT UNDER ANY CIRCUMSTANCES.
- 3. This product is intended for use by trained craftspeople only. This product SHOULD NOT BE USED by anyone who is not familiar with and trained in the use of it.
- **4.** When working in the area of energized lines with this product, EXTRA CARE should be taken to prevent accidental electrical contact.
- **5.** For PROPER PERFOR