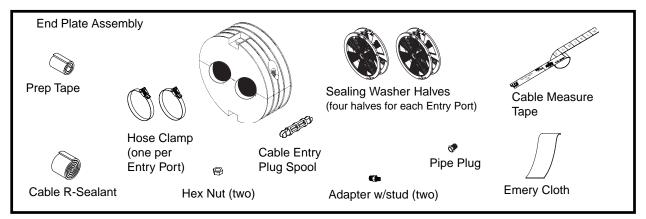

## ARMADILLO® 12.5" Sealing Washer End Plate Kit

### **NOMENCLATURE**



#### **APPLICATION**

















































#### **SAFETY CONSIDERATIONS**

- This application procedure is not intended to supersede any company construction or safety standards.
   This procedure is offered only to illustrate safe application for the individual. CAUTION: FAILURE TO FOLLOW THESE PROCEDURES AND RESTRICTIONS MAY RESULT IN PERSONAL INJURY OR DEATH.
- 2. This product is intended for the specified application. CAUTION: DO NOT MODIFY THIS PRODUCT UNDER ANY CIRCUMSTANCES.
- 3. This product is intended for use by trained craftspeople only. This product SHOULD NOT BE USED by anyone who is not familiar with and trained in the use of it.
- **4.** When working in the area of energized lines with this product, EXTRA CARE should be taken to prevent accidenta