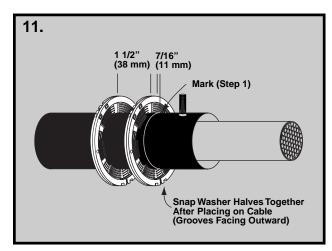

## ARMADILLO® 12.5" Sealing Washer End Plate Kit

### **NOMENCLATURE**



#### **APPLICATION**

















































#### **SAFETY CONSIDERATIONS**

- This application procedure is not intended to supersede any company construction or safety standards.
   This procedure is offered only to illustrate safe application for the individual. CAUTION: FAILURE TO FOLLOW THESE PROCEDURES AND RESTRICTIONS MAY RESULT IN PERSONAL INJURY OR DEATH.
- 2. This product is intended for the specified application. CAUTION: DO NOT MODIFY THIS PRODUCT UNDER ANY CIRCUMSTANCES.
- 3. This product is intended for use by trained craftspeople only. This product SHOULD NOT BE USED by anyone who is not familiar with and trained in the use of it.
- **4.** When working in the area of energized lines with this product, EXTRA CARE should be taken to prevent accidental electrical contact.
- **5.** For PROPER PERF