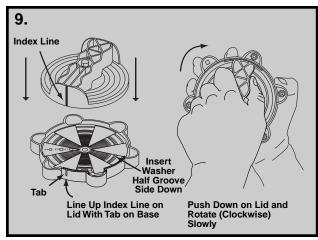

## ARMADILLO® 12.5" Sealing Washer End Plate Kit

### **NOMENCLATURE**



#### **APPLICATION**

















































#### **SAFETY CONSIDERATIONS**

- This application procedure is not intended to supersede any company construction or safety standards.
   This procedure is offered only to illustrate safe application for the individual. CAUTION: FAILURE TO FOLLOW THESE PROCEDURES AND RESTRICTIONS MAY RESULT IN PERSONAL INJURY OR DEATH.
- 2. This product is intended for the specified application. CAUTION: DO NOT MODIFY THIS PRODUCT UNDER ANY CIRCUMSTANCES.
- 3. This product is intended for use by trained craftspeople only. This product SHOULD NOT BE USED by anyone who is not familiar with and trained in the use of it.
- **4.** When working in the area of energized lines with this product, EXTRA CARE should be taken to prevent accidental electrical contact.
- **5.** For PROPER