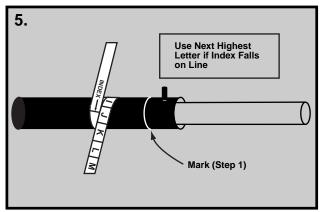

## ARMADILLO® 12.5" Sealing Washer End Plate Kit

### **NOMENCLATURE**



#### **APPLICATION**

















































#### **SAFETY CONSIDERATIONS**

- This application procedure is not intended to supersede any company construction or safety standards.
   This procedure is offered only to illustrate safe application for the individual. CAUTION: FAILURE TO FOLLOW THESE PROCEDURES AND RESTRICTIONS MAY RESULT IN PERSONAL INJURY OR DEATH.
- 2. This product is intended for the specified application. CAUTION: DO NOT MODIFY THIS PRODUCT UNDER ANY CIRCUMSTANCES.
- 3. This product is intended for use by trained craftspeople only. This product SHOULD NOT BE USED by anyone who is not familiar with and trained in the use of it.
- **4.** When working in the area of energized lines with this product, EXTRA CARE should be taken to prevent accidental electrical contact.
- **5.** For