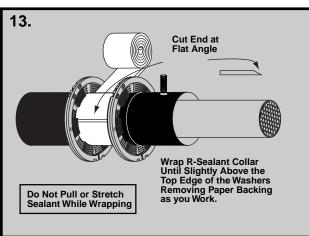

## ARMADILLO® 12.5" Sealing Washer End Plate Kit

### **NOMENCLATURE**



#### **APPLICATION**

















































#### **SAFETY CONSIDERATIONS**

- This application procedure is not intended to supersede any company construction or safety standards.
   This procedure is offered only to illustrate safe application for the individual. CAUTION: FAILURE TO FOLLOW THESE PROCEDURES AND RESTRICTIONS MAY RESULT IN PERSONAL INJURY OR DEATH.
- 2. This product is intended for the specified application. CAUTION: DO NOT MODIFY THIS PRODUCT UNDER ANY CIRCUMSTANCES.
- 3. This product is intended for use by trained craftspeople only. This product SHOULD NOT BE USED by anyone who is not familiar with and trained in the use of it.
- **4.** When working in the area of energized lines with this product, EXTRA CARE should be taken to prevent accidental electrical contact.
- **5.** For PROPER PERFORMA