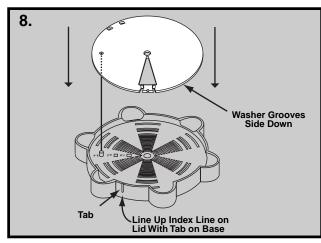

## ARMADILLO® 12.5" Sealing Washer End Plate Kit

### **NOMENCLATURE**



#### **APPLICATION**

















































#### **SAFETY CONSIDERATIONS**

- This application procedure is not intended to supersede any company construction or safety standards.
   This procedure is offered only to illustrate safe application for the individual. CAUTION: FAILURE TO FOLLOW THESE PROCEDURES AND RESTRICTIONS MAY RESULT IN PERSONAL INJURY OR DEATH.
- 2. This product is intended for the specified application. CAUTION: DO NOT MODIFY THIS PRODUCT UNDER ANY CIRCUMSTANCES.
- 3. This product is intended for use by trained craftspeople only. This product SHOULD NOT BE USED by anyone who is not familiar with and trained in the use of it.
- **4.** When working in the area of energized lines with this product, EXTRA CARE should be taken to prevent accidental electrical contact.
- **5.** For PROPE