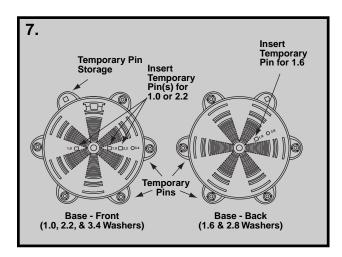

## ARMADILLO® 12.5" Sealing Washer End Plate Kit

### **NOMENCLATURE**



#### **APPLICATION**

















































#### **SAFETY CONSIDERATIONS**

- This application procedure is not intended to supersede any company construction or safety standards.
   This procedure is offered only to illustrate safe application for the individual. CAUTION: FAILURE TO FOLLOW THESE PROCEDURES AND RESTRICTIONS MAY RESULT IN PERSONAL INJURY OR DEATH.
- 2. This product is intended for the specified application. CAUTION: DO NOT MODIFY THIS PRODUCT UNDER ANY CIRCUMSTANCES.
- 3. This product is intended for use by trained craftspeople only. This product SHOULD NOT BE USED by anyone who is not familiar with and trained in the use of it.
- **4.** When working in the area of energized lines with this product, EXTRA CARE should be taken to prevent accidental electrical contact.
- **5.** For PRO