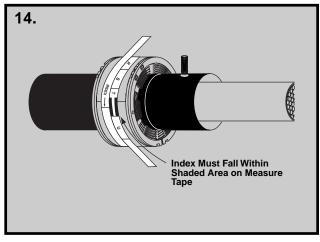

## ARMADILLO® 12.5" Sealing Washer End Plate Kit

### **NOMENCLATURE**



#### **APPLICATION**

















































#### **SAFETY CONSIDERATIONS**

- This application procedure is not intended to supersede any company construction or safety standards.
   This procedure is offered only to illustrate safe application for the individual. CAUTION: FAILURE TO FOLLOW THESE PROCEDURES AND RESTRICTIONS MAY RESULT IN PERSONAL INJURY OR DEATH.
- 2. This product is intended for the specified application. CAUTION: DO NOT MODIFY THIS PRODUCT UNDER ANY CIRCUMSTANCES.
- 3. This product is intended for use by trained craftspeople only. This product SHOULD NOT BE USED by anyone who is not familiar with and trained in the use of it.
- **4.** When working in the area of energized lines with this product, EXTRA CARE should be taken to prevent accidental electrical contact.
- **5.** For PROPER PERFORMANC