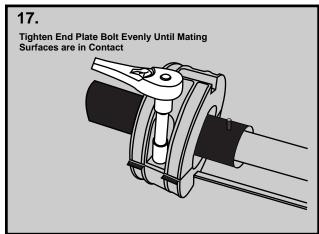

## ARMADILLO® 12.5" Sealing Washer End Plate Kit

### **NOMENCLATURE**



#### **APPLICATION**

















































#### **SAFETY CONSIDERATIONS**

- This application procedure is not intended to supersede any company construction or safety standards.
   This procedure is offered only to illustrate safe application for the individual. CAUTION: FAILURE TO FOLLOW THESE PROCEDURES AND RESTRICTIONS MAY RESULT IN PERSONAL INJURY OR DEATH.
- 2. This product is intended for the specified application. CAUTION: DO NOT MODIFY THIS PRODUCT UNDER ANY CIRCUMSTANCES.
- 3. This product is intended for use by trained craftspeople only. This product SHOULD NOT BE USED by anyone who is not familiar with and trained in the use of it.
- **4.** When working in the area of energized lines with this product, EXTRA CARE should be taken to prevent accidental electrical contact.
- **5.** For PROPER PERFORMANCE AND