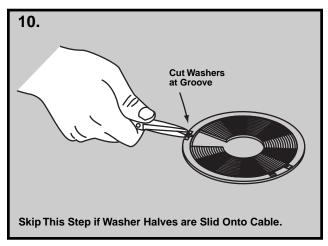

## ARMADILLO® 12.5" Sealing Washer End Plate Kit

### **NOMENCLATURE**



#### **APPLICATION**

















































#### **SAFETY CONSIDERATIONS**

- This application procedure is not intended to supersede any company construction or safety standards.
   This procedure is offered only to illustrate safe application for the individual. CAUTION: FAILURE TO FOLLOW THESE PROCEDURES AND RESTRICTIONS MAY RESULT IN PERSONAL INJURY OR DEATH.
- 2. This product is intended for the specified application. CAUTION: DO NOT MODIFY THIS PRODUCT UNDER ANY CIRCUMSTANCES.
- 3. This product is intended for use by trained craftspeople only. This product SHOULD NOT BE USED by anyone who is not familiar with and trained in the use of it.
- **4.** When working in the area of energized lines with this product, EXTRA CARE should be taken to prevent accidental electrical contact.
- **5.** For PROPER PE