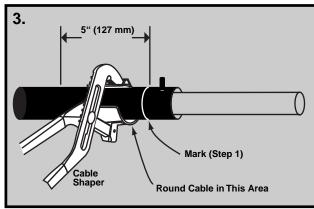

## ARMADILLO® 12.5" Sealing Washer End Plate Kit

### **NOMENCLATURE**



#### **APPLICATION**

















































#### **SAFETY CONSIDERATIONS**

- This application procedure is not intended to supersede any company construction or safety standards.
   This procedure is offered only to illustrate safe application for the individual. CAUTION: FAILURE TO FOLLOW THESE PROCEDURES AND RESTRICTIONS MAY RESULT IN PERSONAL INJURY OR DEATH.
- 2. This product is intended for the specified application. CAUTION: DO NOT MODIFY THIS PRODUCT UNDER ANY CIRCUMSTANCES.
- 3. This product is intended for use by trained craftspeople only. This product SHOULD NOT BE USED by anyone who is not familiar with and trained in the use of it.
- **4.** When working in the area of energized lines with this product, EXTRA CARE should be taken to prevent accidental electrical contact.
- **5.**