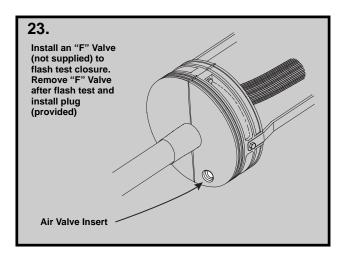

## ARMADILLO® 12.5" Sealing Washer End Plate Kit

### **NOMENCLATURE**



#### **APPLICATION**

















































#### **SAFETY CONSIDERATIONS**

- This application procedure is not intended to supersede any company construction or safety standards.
   This procedure is offered only to illustrate safe application for the individual. CAUTION: FAILURE TO FOLLOW THESE PROCEDURES AND RESTRICTIONS MAY RESULT IN PERSONAL INJURY OR DEATH.
- 2. This product is intended for the specified application. CAUTION: DO NOT MODIFY THIS PRODUCT UNDER ANY CIRCUMSTANCES.
- 3. This product is intended for use by trained craftspeople only. This product SHOULD NOT BE USED by anyone who is not familiar with and trained in the use of it.
- **4.** When working in the area of energized lines with this product, EXTRA CARE should be taken to prevent accidental electrical contact.
- **5.** For PROPER PERFORMANCE AND PERSONAL SAF