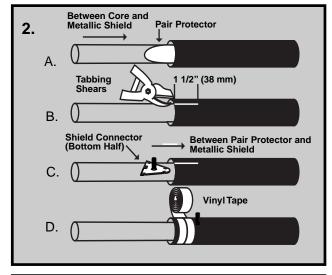

## ARMADILLO® 12.5" Sealing Washer End Plate Kit

### **NOMENCLATURE**



#### **APPLICATION**

















































#### **SAFETY CONSIDERATIONS**

- This application procedure is not intended to supersede any company construction or safety standards.
   This procedure is offered only to illustrate safe application for the individual. CAUTION: FAILURE TO FOLLOW THESE PROCEDURES AND RESTRICTIONS MAY RESULT IN PERSONAL INJURY OR DEATH.
- 2. This product is intended for the specified application. CAUTION: DO NOT MODIFY THIS PRODUCT UNDER ANY CIRCUMSTANCES.
- 3. This product is intended for use by trained craftspeople only. This product SHOULD NOT BE USED by anyone who is not familiar with and trained in the use of it.
- **4.** When working in the area of energized lines with this product, EXTRA CARE should be taken to prevent accidental electrical contact.
- **5.