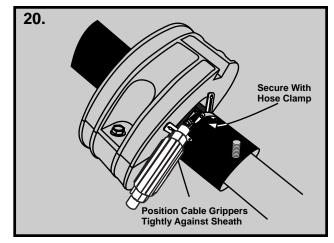

## ARMADILLO® 12.5" Sealing Washer End Plate Kit

### **NOMENCLATURE**



#### **APPLICATION**

















































#### **SAFETY CONSIDERATIONS**

- This application procedure is not intended to supersede any company construction or safety standards.
   This procedure is offered only to illustrate safe application for the individual. CAUTION: FAILURE TO FOLLOW THESE PROCEDURES AND RESTRICTIONS MAY RESULT IN PERSONAL INJURY OR DEATH.
- 2. This product is intended for the specified application. CAUTION: DO NOT MODIFY THIS PRODUCT UNDER ANY CIRCUMSTANCES.
- 3. This product is intended for use by trained craftspeople only. This product SHOULD NOT BE USED by anyone who is not familiar with and trained in the use of it.
- **4.** When working in the area of energized lines with this product, EXTRA CARE should be taken to prevent accidental electrical contact.
- **5.** For PROPER PERFORMANCE AND PERSON