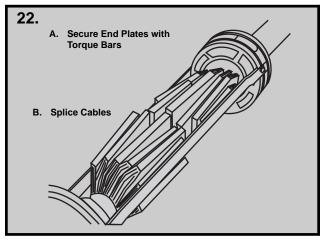

## ARMADILLO® 12.5" Sealing Washer End Plate Kit

### **NOMENCLATURE**



#### **APPLICATION**

















































#### **SAFETY CONSIDERATIONS**

- This application procedure is not intended to supersede any company construction or safety standards.
   This procedure is offered only to illustrate safe application for the individual. CAUTION: FAILURE TO FOLLOW THESE PROCEDURES AND RESTRICTIONS MAY RESULT IN PERSONAL INJURY OR DEATH.
- 2. This product is intended for the specified application. CAUTION: DO NOT MODIFY THIS PRODUCT UNDER ANY CIRCUMSTANCES.
- 3. This product is intended for use by trained craftspeople only. This product SHOULD NOT BE USED by anyone who is not familiar with and trained in the use of it.
- **4.** When working in the area of energized lines with this product, EXTRA CARE should be taken to prevent accidental electrical contact.
- **5.** For PROPER PERFORMANCE AND PERSONAL S