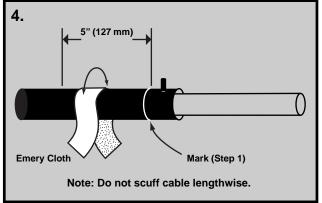

## ARMADILLO® 12.5" Sealing Washer End Plate Kit

### **NOMENCLATURE**



#### **APPLICATION**

















































#### **SAFETY CONSIDERATIONS**

- This application procedure is not intended to supersede any company construction or safety standards.
   This procedure is offered only to illustrate safe application for the individual. CAUTION: FAILURE TO FOLLOW THESE PROCEDURES AND RESTRICTIONS MAY RESULT IN PERSONAL INJURY OR DEATH.
- 2. This product is intended for the specified application. CAUTION: DO NOT MODIFY THIS PRODUCT UNDER ANY CIRCUMSTANCES.
- 3. This product is intended for use by trained craftspeople only. This product SHOULD NOT BE USED by anyone who is not familiar with and trained in the use of it.
- **4.** When working in the area of energized lines with this product, EXTRA CARE should be taken to prevent accidental electrical contact.
- **5.** F