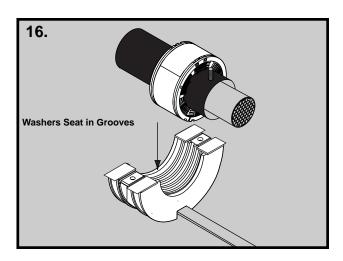

## ARMADILLO® 12.5" Sealing Washer End Plate Kit

### **NOMENCLATURE**



#### **APPLICATION**

















































#### **SAFETY CONSIDERATIONS**

- This application procedure is not intended to supersede any company construction or safety standards.
   This procedure is offered only to illustrate safe application for the individual. CAUTION: FAILURE TO FOLLOW THESE PROCEDURES AND RESTRICTIONS MAY RESULT IN PERSONAL INJURY OR DEATH.
- 2. This product is intended for the specified application. CAUTION: DO NOT MODIFY THIS PRODUCT UNDER ANY CIRCUMSTANCES.
- 3. This product is intended for use by trained craftspeople only. This product SHOULD NOT BE USED by anyone who is not familiar with and trained in the use of it.
- **4.** When working in the area of energized lines with this product, EXTRA CARE should be taken to prevent accidental electrical contact.
- **5.** For PROPER PERFORMANCE AN