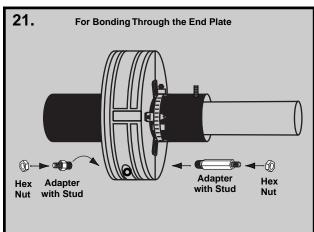

## ARMADILLO® 12.5" Sealing Washer End Plate Kit

### **NOMENCLATURE**



#### **APPLICATION**

















































#### **SAFETY CONSIDERATIONS**

- This application procedure is not intended to supersede any company construction or safety standards.
   This procedure is offered only to illustrate safe application for the individual. CAUTION: FAILURE TO FOLLOW THESE PROCEDURES AND RESTRICTIONS MAY RESULT IN PERSONAL INJURY OR DEATH.
- 2. This product is intended for the specified application. CAUTION: DO NOT MODIFY THIS PRODUCT UNDER ANY CIRCUMSTANCES.
- 3. This product is intended for use by trained craftspeople only. This product SHOULD NOT BE USED by anyone who is not familiar with and trained in the use of it.
- **4.** When working in the area of energized lines with this product, EXTRA CARE should be taken to prevent accidental electrical contact.
- **5.** For PROPER PERFORMANCE AND PERSONAL