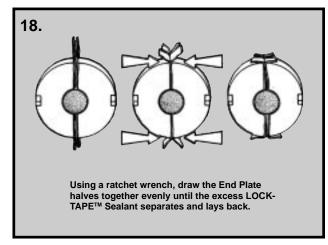

## ARMADILLO® 12.5" Sealing Washer End Plate Kit

### **NOMENCLATURE**



#### **APPLICATION**

















































#### **SAFETY CONSIDERATIONS**

- This application procedure is not intended to supersede any company construction or safety standards.
   This procedure is offered only to illustrate safe application for the individual. CAUTION: FAILURE TO FOLLOW THESE PROCEDURES AND RESTRICTIONS MAY RESULT IN PERSONAL INJURY OR DEATH.
- 2. This product is intended for the specified application. CAUTION: DO NOT MODIFY THIS PRODUCT UNDER ANY CIRCUMSTANCES.
- 3. This product is intended for use by trained craftspeople only. This product SHOULD NOT BE USED by anyone who is not familiar with and trained in the use of it.
- **4.** When working in the area of energized lines with this product, EXTRA CARE should be taken to prevent accidental electrical contact.
- **5.** For PROPER PERFORMANCE AND PE